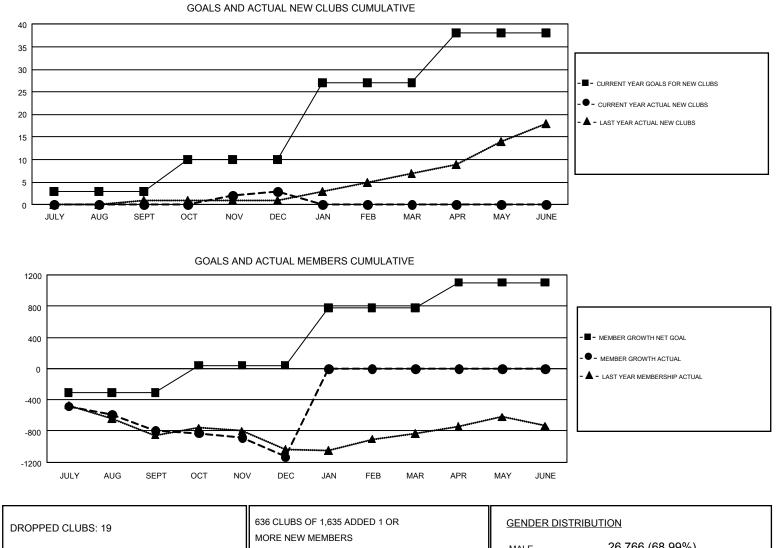

## GAT Constitutional Area 2

REPORT DOES NOT INCLUDE CLUBS IN UNDISTRICTED AREAS.

| Clubs                 |               |           |               | Members               |                           |                         |                                                    |  |
|-----------------------|---------------|-----------|---------------|-----------------------|---------------------------|-------------------------|----------------------------------------------------|--|
| RESULTS FOR 2017-2018 |               |           |               | RESULTS FOR 2017-2018 |                           |                         |                                                    |  |
| QUARTER               | NEW CLUB GOAL | NEW CLUBS | DROPPED CLUBS | QUARTER               | MEMBER GROWTH NET<br>GOAL | MEMBER GROWTH<br>ACTUAL | DROPPED<br>MEMBERS ACTUAL<br>(including transfers) |  |
| JULY/AUG/SEPT         | 3             | 0         | 9             | JULY/AUG/SEPT         | -309                      | 619                     | 1,276                                              |  |
| OCT/NOV/DEC           | 7             | 3         | 10            | OCT/NOV/DEC           | 350                       | 1,191                   | 1,409                                              |  |
| JAN/FEB/MAR           | 17            | 0         | 0             | JAN/FEB/MAR           | 737                       | 0                       | 0                                                  |  |
| APR/MAY/JUNE          | 11            | 0         | 0             | APR/MAY/JUNE          | 324                       | 0                       | 0                                                  |  |

| DIGHTED GLOBS. 19 |       | MORE NEW MEMBERS          | MALE                       | 26,766 (68.99%) |       |
|-------------------|-------|---------------------------|----------------------------|-----------------|-------|
| DROPPED MEMBERS   |       | 1                         | FEMALE                     | 12,032 (31.01%) |       |
|                   | 262   |                           | TOTAL FAMILY UNIT          | MEMBEDS         | 7,221 |
| DECEASED          | 263   | CLICK HERE FOR CUMULATIVE | TOTAL PAWILT UNIT          | WEWBERG         | 1,221 |
| CLUB CANCELLED    | 139   | MEMBERSHIP DATA           |                            |                 |       |
| OTHER             | 2,282 |                           | FAMILY MEMBERS PAYING HALF |                 | 3,678 |
| TOTAL             | 2,684 |                           | DUES                       |                 |       |
|                   |       |                           |                            |                 |       |